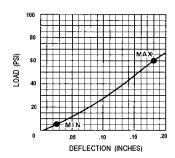

## **NOTES**

- 1. Material: Special Rubber + Low-Density Cork + Special Rubber
- 2. Maximum loading: 60 lbs/sq.in.
- 3. Working range: 15 to 55 lbs/sq.in.